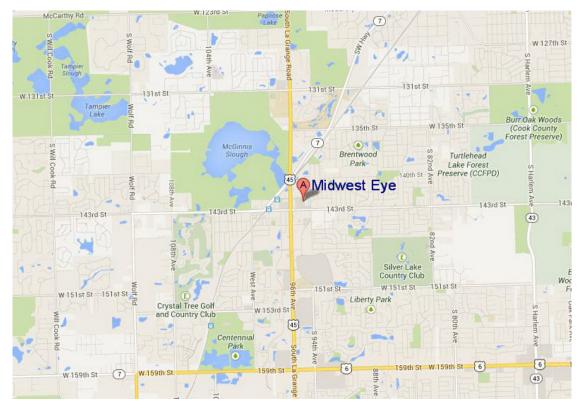

## Orland Park Crossing 14225 South 95 Avenue, Suite 453 Orland Park, IL 60462 708-361-6141

**From the South:** North on LaGrange Road (Hwy 45\*) to 143 Street. Right on 143 Street to 95 Avenue. Left on 95 Avenue to 14225, on the right side of the street.

**From the North:** Take I-294 to LaGrange Road (Hwy 45\*). South on LaGrange Road to 143 Street. Left on 143 Street to 95 Avenue. Left on 95 Avenue to 14225, on the right of the street.

**From the West:** Take I-55 to LaGrange Road (Hwy 45\*). South on LaGrange Road to 143 Street. Left on 143 Street to 95 Avenue. Left on 95 Avenue to 14225, on the right side of the street.

**From the East:** Take I-80 to LaGrange Road (Hwy 45\*). North on LaGrange Road to 143 Street. Right on 143 Street to 95 Avenue. Left on 95 Avenue to 14225, on the right side of the street.

\*Route 45, 96 Avenue, LaGrange Road and Mannheim Road are names for the same road. Willow Springs Road and Flavin Road are also names for the same road\*